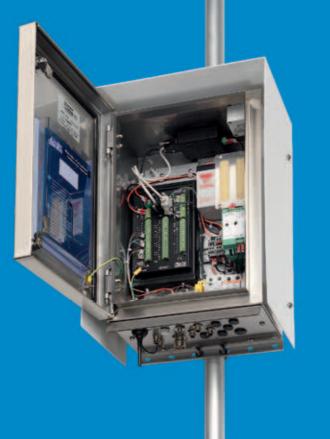

## HD 52.35 - HD 52.35FP - HD 52.36 - HD 52.36FP DATA ACQUISITION SYSTEM FOR METEO STATIONS

HD32.35: Outdoor-box for complete weather station acquisition system. Material: AISI 304 stainless steel. Screen to protect the box from solar radiations. Powder-coated anodized aluminium, white colour. Double lock, one with a key. Dimensions: 450 x 300 x 210 mm. Protection degree: IP66. Equipped with the accessories to mounting on a mast diameter 36 ÷ 52 mm.

**Provided for 100 ÷ 240Vdc mains power supply**, includes: HD32MT.1 datalogger, power supply unit AC / DC with battery charger, rechargeable 12V battery, surge protection, breakers, power distribution terminals and connectors for connection to external sensors.

HD32.35FP: Outdoor-box for complete weather stations acquisition system. Material: AISI 304 stainless steel. Screen to protect the box from solar radiations. Powder-coated anodized aluminium, white colour. Double lock, one with a key. Dimensions: 450 x 300 x 210 mm. Protection degree: IP66. Equipped with the accessories to mounting on a mast diameter 36 ÷ 52 mm. For power supply by solar panel, includes: HD32MT.1 logger, solar panel charge controller, and power distribution terminal block connectors for connection to external sensors.