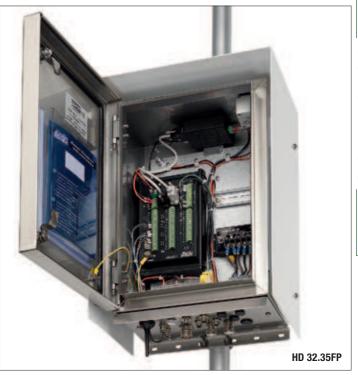

## HD 32.35 HD 32.35FP HD 32.36 HD 32.36FP

## HD 52.35 - HD 52.35FP - HD 52.36 - HD 52.36FP DATA ACQUISITION SYSTEM FOR METEO STATIONS

HD32.35: Outdoor-box for complete weather station acquisition system. Material: AISI 304 stainless steel. Screen to protect the box from solar radiations. Powder-coated anodized aluminium, white colour. Double lock, one with a key. Dimensions: 450 x 300 x 210 mm. Protection degree: IP66. Equipped with the accessories to mounting on a mast diameter 36 ÷ 52 mm.

**Provided for 100 ÷ 240Vdc mains power supply**, includes: HD32MT.1 datalogger, power supply unit AC / DC with battery charger, rechargeable 12V battery, surge protection, breakers, power distribution terminals and connectors for connection to external sensors.

HD32.35FP: Outdoor-box for complete weather stations acquisition system. Material: AISI 304 stainless steel. Screen to protect the box from solar radiations. Powder-coated anodized aluminium, white colour. Double lock, one with a key. Dimensions: 450 x 300 x 210 mm. Protection degree: IP66. Equipped with the accessories to mounting on a mast diameter 36 ÷ 52 mm. For power supply by solar panel, includes: HD32MT.1 logger, solar panel charge controller, and power distribution terminal block connectors for connection to external sensors.