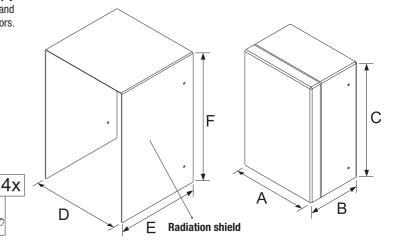

## HD 52.35 - HD 52.35FP - HD 52.36 - HD 52.36FP DATA ACQUISITION SYSTEM FOR METEO STATIONS

HD32.35: Outdoor-box for complete weather station acquisition system. Material: AISI 304 stainless steel. Screen to protect the box from solar radiations. Powder-coated anodized aluminium, white colour. Double lock, one with a key. Dimensions: 450 x 300 x 210 mm. Protection degree: IP66. Equipped with the accessories to mounting on a mast diameter 36 ÷ 52 mm.

| 2x<br>& | 177A |
|---------|------|
| 4x      |      |