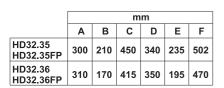

## HD 52.35 - HD 52.35FP - HD 52.36 - HD 52.36FP DATA ACQUISITION SYSTEM FOR METEO STATIONS

HD32.35: Outdoor-box for complete weather station acquisition system. Material: AISI 304 stainless steel. Screen to protect the box from solar radiations. Powder-coated anodized aluminium, white colour. Double lock, one with a key. Dimensions: 450 x 300 x 210 mm. Protection degree: IP66. Equipped with the accessories to mounting on a mast diameter 36 ÷ 52 mm.

- HD32.36: Outdoor-box for complete weather stations acquisition system. Material:
  Polyester reinforced with hot-moulding Fiberglass. Screen to protect the box from solar radiations. Powder-coated, anodized aluminium. White colour. Key lock. Dimensions: 415 x 310 x 170 mm. Protection degree: IP66. Equipped with the accessories to mounting on a mast diameter 36 ÷ 52 mm.
  Provided for 100 ÷ 240Vdc mains power supply, includes: HD32MT.1 datalogger, power supply unit AC / DC with battery charger, rechargeable 12V battery, surge protection, breakers, power distribution terminals and connectors for connection to external sensors.
- HD32.36FP: Outdoor-box for complete weather stations acquisition system.
  Material: Polyester reinforced with hot-moulding Fiberglass. Screen to protect the box from solar radiations. Powder-coated, anodized aluminium. White colour. Key lock. Dimensions: 415 x 310 x 170 mm. Protection degree: IP66. Equipped with the accessories to mounting on a mast diameter 36 ÷ 52 mm. For power supply by solar panel, includes: HD32MT.1 logger, solar panel charge controller, and power distribution terminal block connectors for connection to external sensors.